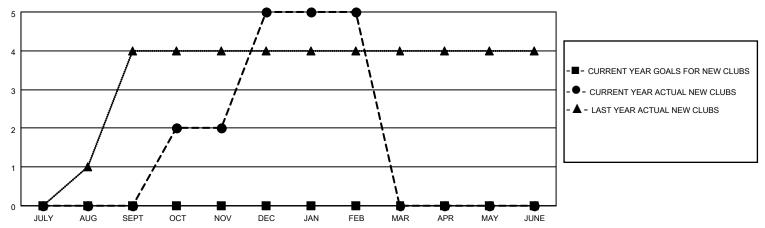

### GOALS AND ACTUAL NEW CLUBS CUMULATIVE

## District 301A4

| Clubs         |               |             |               | Members               |                         |                         |                                                    |  |
|---------------|---------------|-------------|---------------|-----------------------|-------------------------|-------------------------|----------------------------------------------------|--|
|               | RESULTS FOR   | R 2020-2021 |               | RESULTS FOR 2020-2021 |                         |                         |                                                    |  |
| QUARTER       | NEW CLUB GOAL | NEW CLUBS   | DROPPED CLUBS | QUARTER MEI           | MBER GROWTH NET<br>GOAL | MEMBER GROWTH<br>ACTUAL | DROPPED<br>MEMBERS ACTUAL<br>(including transfers) |  |
| JULY/AUG/SEPT | 0             | 0           | 0             | JULY/AUG/SEPT         | 0                       | 4                       | 7                                                  |  |
| OCT/NOV/DEC   | 0             | 5           | 0             | OCT/NOV/DEC           | 0                       | 163                     | 22                                                 |  |
| JAN/FEB/MAR   | 0             | 0           | 6             | JAN/FEB/MAR           | 0                       | 4                       | 135                                                |  |
| APR/MAY/JUNE  | 0             | 0           | 0             | APR/MAY/JUNE          | 0                       | 0                       | 0                                                  |  |