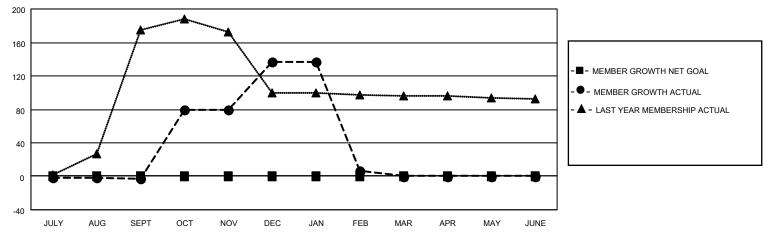

### GOALS AND ACTUAL MEMBERS CUMULATIVE

| DROPPED CLUBS: 6               |     | 14 CLUBS OF 48 ADDED 1 OR MORE | GENDER DISTRIBUTION        |                |     |
|--------------------------------|-----|--------------------------------|----------------------------|----------------|-----|
|                                |     | NEW MEMBERS                    | MALE                       | 1,064 (72.23%) |     |
| DROPPED MEMBERS                |     |                                | FEMALE                     | 409 (27.77%)   |     |
| DECEASED                       | 5   | CLICK HERE FOR CUMULATIVE      | TOTAL FAMILY UNIT MEMBERS  |                | 918 |
| CLUB CANCELLED 127<br>OTHER 32 |     | MEMBERSHIP DATA                | FAMILY MEMBERS PAYING HALF |                | 673 |
| TOTAL                          | 164 |                                | 5525                       |                |     |

## District 301A4

| Clubs         |               |             |               | Members               |                         |                         |                                                    |  |
|---------------|---------------|-------------|---------------|-----------------------|-------------------------|-------------------------|----------------------------------------------------|--|
|               | RESULTS FOR   | R 2020-2021 |               | RESULTS FOR 2020-2021 |                         |                         |                                                    |  |
| QUARTER       | NEW CLUB GOAL | NEW CLUBS   | DROPPED CLUBS | QUARTER MEI           | MBER GROWTH NET<br>GOAL | MEMBER GROWTH<br>ACTUAL | DROPPED<br>MEMBERS ACTUAL<br>(including transfers) |  |
| JULY/AUG/SEPT | 0             | 0           | 0             | JULY/AUG/SEPT         | 0                       | 4                       | 7                                                  |  |
| OCT/NOV/DEC   | 0             | 5           | 0             | OCT/NOV/DEC           | 0                       | 163                     | 22                                                 |  |
| JAN/FEB/MAR   | 0             | 0           | 6             | JAN/FEB/MAR           | 0                       | 4                       | 135                                                |  |
| APR/MAY/JUNE  | 0             | 0           | 0             | APR/MAY/JUNE          | 0                       | 0                       | 0                                                  |  |